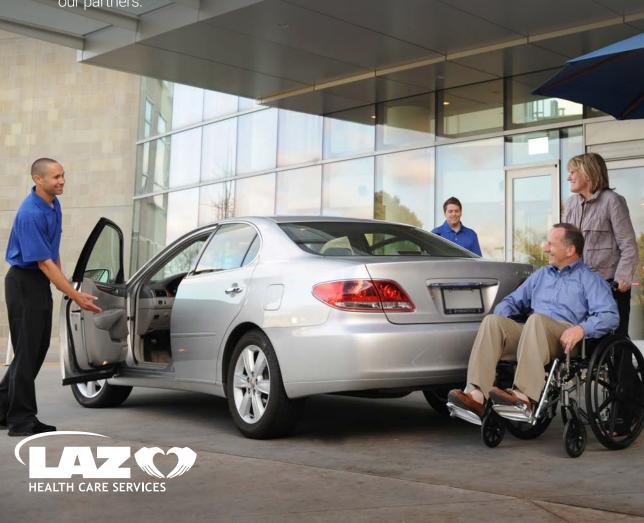

# + Ambassadors and Greeters

Provide assistance with directions, wheelchairs and parking technology.

# + Patient Car Services

Offer private and comfortable transportation options for patients while integrating admission information (in-car video).