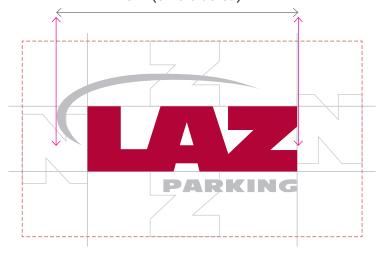

**Clear Space** 

Clear Space is the area of empty space surrounding the logo. The Clear Space dimensions are determined by the height of the letter Z in "LAZ" in proportion to the logo.

NOTHING can be inside the perimeter of the Clear Space.

All elements must be outside of the Clear Space perimeter.

**Minimum Size** 

In order to optimize legibility, the logo must be of the required minimum size. Any use of a logo that is smaller in size is prohibited.