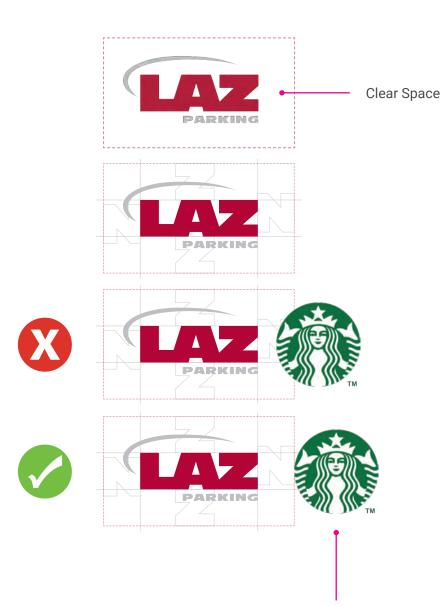

**Clear Space** 

Clear Space is the area of empty space surrounding the logo. The Clear Space dimensions are determined by the height of the letter Z in "LAZ" in proportion to the logo.

NOTHING can be inside the perimeter of the Clear Space.

All elements must be outside of the Clear Space perimeter.

**Minimum Size** 

In order to optimize legibility, the logo must be of the required minimum size. Any use of a logo that is smaller in size is prohibited.