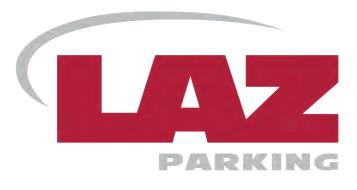

#### Design

The LAZ Parking logo is composed of three inseparable elements:

- "LAZ" in its distinctive font
- The "swoosh" element
- "PARKING" in its distinctive font

These three elements **must** always be kept together and the same proportions must always be maintained.