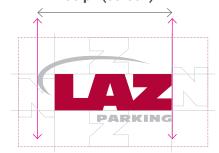

**Clear Space** 

Clear Space is the area of empty space surrounding the logo. The Clear Space dimensions are determined by the height of the letter Z in "LAZ" in proportion to the logo.

NOTHING can be inside the perimeter of the Clear Space.

All elements must be outside of the Clear Space perimeter.

**Minimum Size** 

In order to optimize legibility, the logo must be of the required minimum size. Any use of a logo that is smaller in size is prohibited.