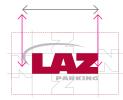

All elements must be outside of the Clear Space perimeter.

**Minimum Size** 

In order to optimize legibility, the logo must be of the required minimum size. Any use of a logo that is smaller in size is prohibited.

The minimum size may vary depending on the application:

- 0.8 inches for printed documents
- 100 pixels for screen applications
- 2.5 inches for embroidery applications