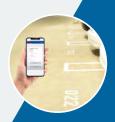

### PHONE APP OR WEB-BASED TOOL

This allows the LAZ PreScreen Squad to look up visitors' current pass status, print or issue passes, or enter basic ID information for new visitors.

### PHONE, TABLET OR WEB-BASED TOOL

This allows the LAZ PreScreen Squad to look up visitors' current pass status, print or issue passes, or enter basic ID information for new visitors.

### **SCREENING METHODS**

LAZ Parking PreScreen
utilizes the latest, most
accurate COVID-19
screening and detection
methods. Collected
information can be accessed
by our PreScreen Squad
straight from a phone, tablet.