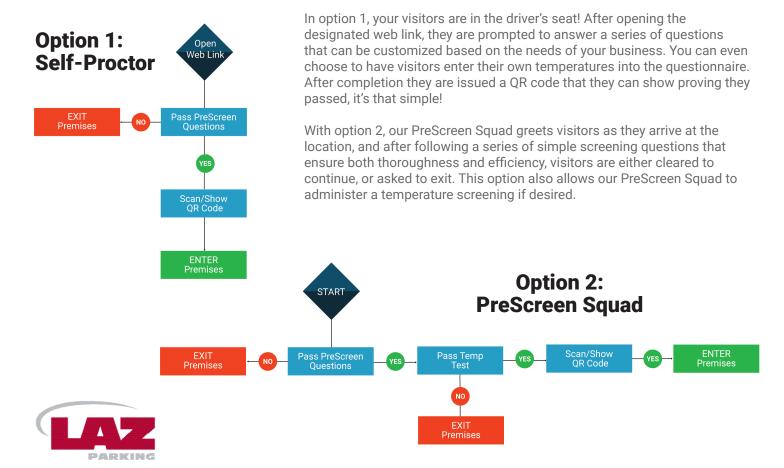

### [THE PRESCREEN PROCESS\*]

### [ AN ADVANCED SCREENING SYSTEM ]

#### RAPID ONSITE FIRST LEVEL SCREENING

The first step in the PreScreen process allows our PreScreen Squad to quickly evaluate visitors' risk level and assign them one of two status options:

**Fail:** Visitor has failed to pass screening questions and/or has a temperature higher than an agreed maximum

**Proceed:** Visitor has passed screening questions and temperature is within an acceptable range and they can proceed into the facility

### PHONE, TABLET OR WEB-BASED TOOL

This allows the LAZ PreScreen Squad to look up visitors' current pass status, print or issue passes, or enter basic ID information for new visitors.

### PRINTED OR ELECTRONIC PASS

Visitors who pass all screening steps are issued an electronic QR code that is good for a specified period of time to be set at your discretion. This allows them entry into the facility.