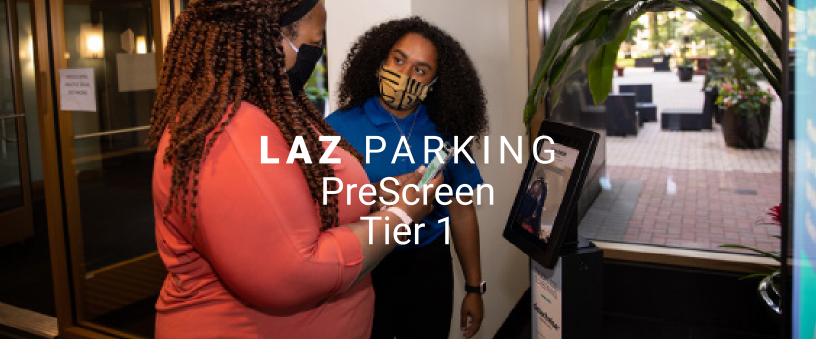

# **Tier 2**LAZ offers two customizable prescreen solutions for fast and safe entry into your facility.

**Tier 1**Utilizing the Vizsafe's Geoaware® StaySafe solutions, LAZ Parking PreScreen offers powerful frontline protection.

√ www.lazparking.com

Arrive with peace of mind.

As we begin to emerge from the COVID-19 pandemic, screening of potential risks is critical in safely moving the world forward. And LAZ Parking is ready to do our part, with an innovative new service that prescreens visitors as they arrive, before they enter a workplace or venue. Utilizing Vizsafe's Geoaware® StaySafe solutions, LAZ Parking PreScreen offers powerful frontline protection and peace of mind from health threats to you, your business and your customers or employees.