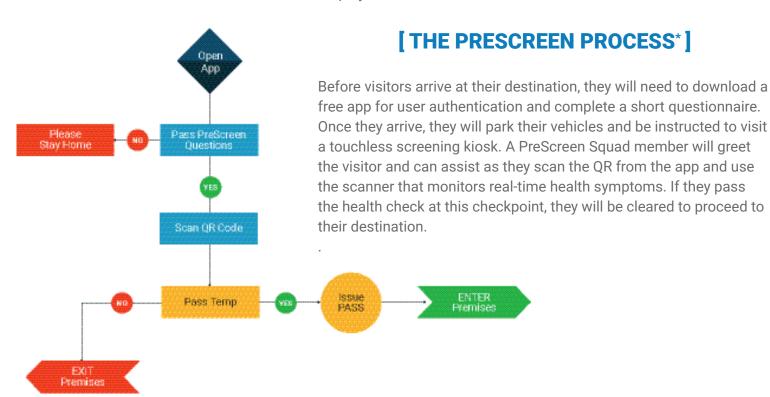

### [THE PRESCREEN PROCESS\*]

### RAPID ONSITE FIRST LEVEL SCREENING

The first step in the PreScreen process allows our PreScreen Squad to quickly evaluate visitors' risk level and assign them one of two status options:

**Fail:** Visitor has a temperature higher than an agreed maximum **Proceed:** Visitor's temperature is within an acceptable range and they can proceed to next screening step

#### RAPID ONSITE FIRST LEVEL SCREENING

The first step in the PreScreen process allows our PreScreen Squad to quickly evaluate visitors' risk level and assign them one of two status options:

**Fail:** Visitor has failed to pass screening questions and/or has a temperature higher than an agreed maximum

**Proceed:** Visitor has passed screening questions and temperature is within an acceptable range and they can proceed into the facility

### PHONE APP OR WEB-BASED TOOL

This allows the LAZ PreScreen Squad to look up visitors' current pass status, print or issue passes, or enter basic ID information for new visitors.

### PHONE, TABLET OR WEB-BASED TOOL

This allows the LAZ PreScreen Squad to look up visitors' current pass status, print or issue passes, or enter basic ID information for new visitors.

### PRINTED OR ELECTRONIC PASS

Customers who pass all screening steps are issued an electronic QR code that is good for a specified period of time. This allows them entry into the facility.

### PRINTED OR ELECTRONIC PASS

Visitors who pass all screening steps are issued an electronic QR code that is good for a specified period of time to be set at your discretion. This allows them entry into the facility.